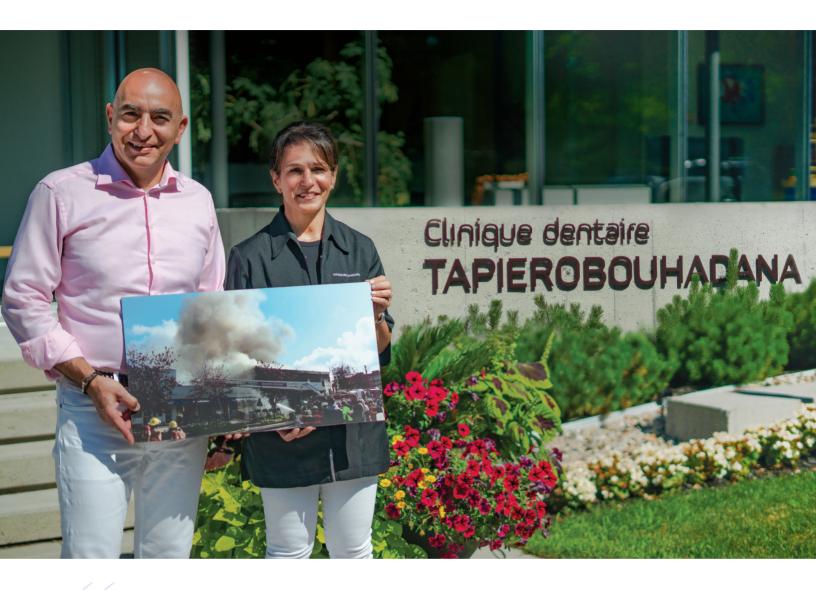

## #RELYONHENRYSCHEIN

We lost our dental practice — and our entire livelihood was put at risk — when a fire engulfed our building on a Sunday morning. We called Henry Schein that day and within hours they put together a team that offered invaluable guidance and helped us find temporary space and equipment, as well as supplies, so we could continue caring for our patients. They worked with us every step of the way to build our new practice, and that's why we rely on Henry Schein.

DR. MAURICE TAPIERO AND DR. ANNE BOUHADANA Clinique Dentaire Tapiero Bouhadana, Saint-Bruno-de-Montarville, Quebec, Canada